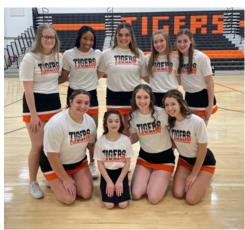

# Cheerleader for a Night Experience

Jackson Center Cheerleaders were thrilled to honor Brinkley Wallace, Natalie Pence and Carly Lotz with a Cheerleader for a Night Experience at recent home basketball games.

Brinkley, Natalie, and Carly got to practice with the cheerleaders, join them in sidelines during the Varsity game and also hold a sign during the starting lineup.

The Cheerleaders would like to thank the Athletic Boosters and the generous donors who made these nights possible. THANK YOU!