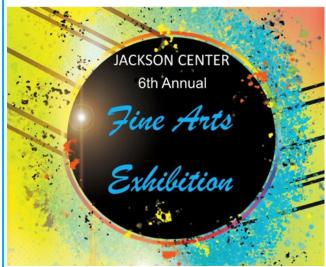

Please RSVP for the meeting with Mrs. Kohler at 596-6053, ext. 110 or at <u>m\_kohler@jctigers.org</u> so we can make sure we have enough packets for all interested students. Thank You!

Jackson Center School will host the 6th annual Fine Arts Exhibition on February 16th from 6 pm - 8 pm.

Student art and writings will cover the hallways and performances will be held all over the building. Wear your best clothing while taking in a night full of food and fine arts!

This event is hosted and sponsored by the Tiger Notes and Strokes boosters, and 100% of the proceeds benefit the students of the visual and performing arts here at Jackson Center.

Tickets are \$10 each w/students under 5th grade free with a paying adult. There will be a 50/50 raffle taking place. Tickets go on sale February 1st. You can reserve your ticket by contacting Ms. Debbi Tussing in the main office. All are invited, we hope to see you there.